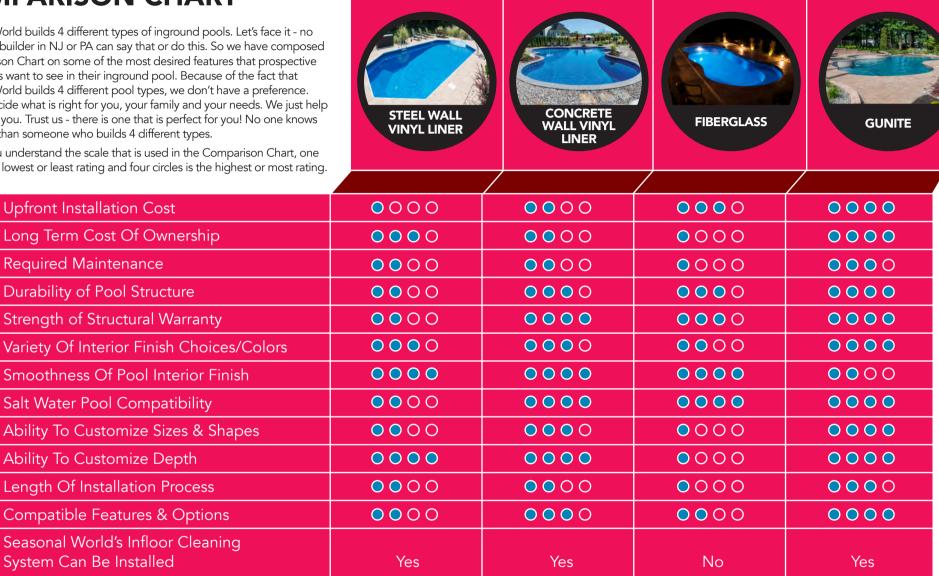

## **VINYL LINER – FIBERGLASS – GUNITE COMPARISON CHART**

Seasonal World builds 4 different types of inground pools. Let's face it - no other pool builder in NJ or PA can say that or do this. So we have composed a Comparison Chart on some of the most desired features that prospective Pool Buyers want to see in their inground pool. Because of the fact that Seasonal World builds 4 different pool types, we don't have a preference. You will decide what is right for you, your family and your needs. We just help to educate you. Trust us - there is one that is perfect for you! No one knows this better than someone who builds 4 different types.

To help you understand the scale that is used in the Comparison Chart, one circle is the lowest or least rating and four circles is the highest or most rating.